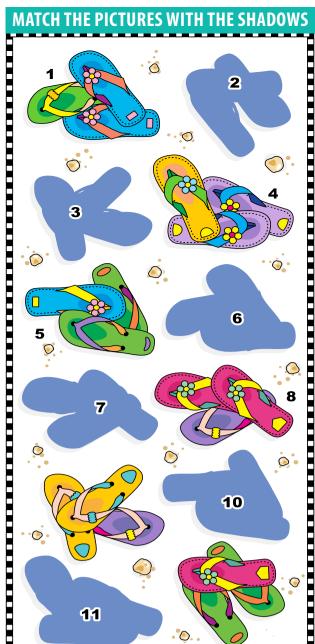

|     | 5 | 3 | 7 |   |
|                  | _ |   |   |     |   |   | _ | _ |
|                  | 2 | 8 | 3 |     |   | F | 6 |   |
| 3                | 2 | 8 | 3 |     |   |   | 6 | 9 |
| 3                | 2 | 8 | 3 |     | 2 | 2 | 6 | 9 |
| 3                |   | 8 | 3 | 1   | 2 |   | 6 |   |
| 3                |   |   | 3 | 1   | 2 |   | 6 | 3 |
|                  |   |   |   | 1 3 |   |   | 6 | 3 |
|                  |   |   |   |     |   | 2 | 6 | 3 |
| 3<br>5<br>2<br>9 |   |   | 5 |     |   | 2 |   | 3 |





Help the pencils to get to the christmas tree drawing and color the tree, the star and the baubles!



# **KID'S JOKES**

- 1. Why did the Football Team go to the bank?
- 2. What do you call a three humped came!?

Answer: 1. To get their quarter back 2. Pregnant

ANSWERS:





M2MEV: 1-0' +-11' 2-10' 9-1' 3-2' 17-



HELP THE PILOT GET ON THE PLANE

# A CONTRACTOR OF THE WORLD







Discovery Center

LEARN together. PLAY together. EAT together.

# KIDS'directori

# KIDS'eatfree

George's Steakhouse 339 S. Glenstone Ave., Springfield - 831-6777

Get one free kids meal from the children's menu (kids 10 and under) with each adult entree purchased at \$7.49 or above. Dine in

HuHot

2825 S. Glenstone Ave., Springfield - 882-0300 Children ages 3 years and younger eat free everyday! Dine in only.

Billy Sim's Barbecue

2926 S. Campbell, - 823-2177 Kids 13 & under eat free with paid adult meal. May receive up to 2 free kids meal per adult entree, only 1 meal per child. Dine in only. Child must be present, no other coupons or discounts apply

with this offer. Buffalo