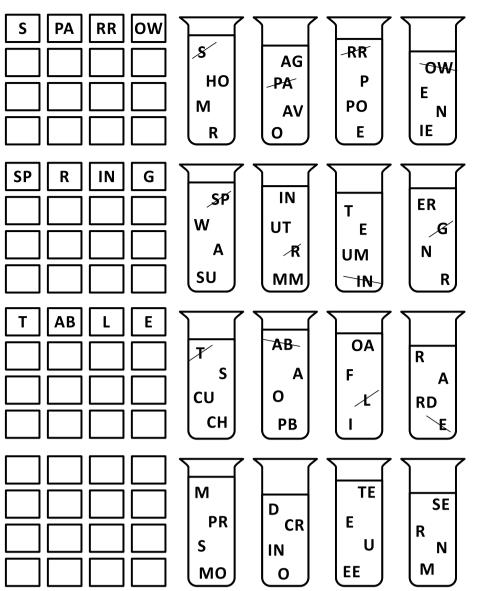

# JUST4you

To make a word take a letter or combination of letters from each tube. Make four words for each group of tubes. Three words are already made.

ANSWER: (1) SPARROW. HOOPOE. MAGPIE. RAVEN. (2) SPRING. WINTER. AUTUMN. SUMMER. (3) TABLE. SOFA. CUPBOARD. CHAIR. (4) MOUSE. PRINTER. SCREEN. MODEM.